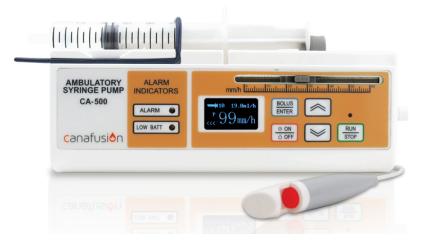

## CA-500 mm/h syringe pump

CA-500 is a portable, intuitive syringe pump ideal for delivery of medications and fluids in small volume and low rate. With a comprehensive range of features, the pump is suitable for infusion therapy across a wide variety of applications in inpatient, outpatient and home care environments.

Lightweight and compact, completely portable and easy to carry in a customdesigned carrying bag.

Adapts to syringe sizes from 1 ml to 20 ml by major manufacturers.

Digital programming with a bright OLED display, which is especially easy to read in high or low light conditions.

Audible alarms with display messaging and flashing beacon provides comprehensive protection.

Intuitive PCA function allows patients to add extra dosage for quick relief of pain at the simple click of a button.