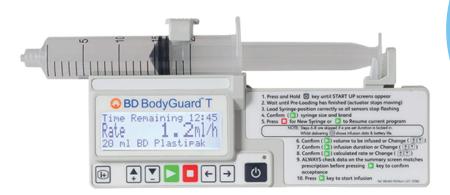

## **BodyGuard Tsyringe driver**

Provide complete small-dose infusion therapy safely and economically wherever your patients receive care. The BodyGuard T ambulatory syringe pump from BD/CME contains many features of larger syringe pumps in one highly compact, lightweight design. It is non-invasive and can be used for all patients – newborns through geriatrics and is gentle enough to use on a sleeping patient..