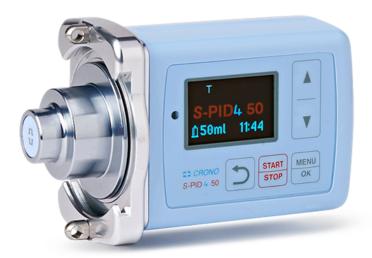

## **CRONO S-PID4 50**

CRONO S-PID4 50 is an ambulatory pump, designed for the subcutaneous administration of immunoglobulins, which uses specific 50 ml syringes, called réservoirs. Its small size and reduced weight make CRONO S-PID4 50 ideal for home use, thus giving the patient the freedom to engage in everyday activities during the treatment. The pump features a graphical OLED display for improved user interaction which shows practical information viewable by the healthcare personnel and the patient about the settings, operation and diagnostics of the pump.

## **Features**

Graphical OLED display Bluetooth interface Coreless DC motor

## **Technical**

Time mode (T): infusion duration 30 mins tot 10 hrs Flow rate mode (F): infusion rate 5 ml/h to 100 ml/h

VEDEFAR